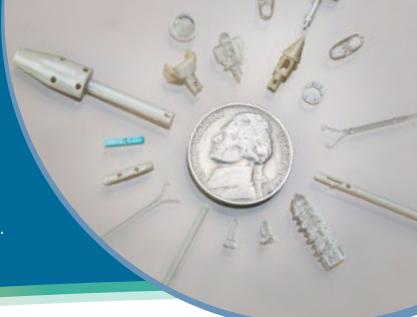

# Specialty Molding

The preferred supplier for precise, tight tolerance injection molding & assembly, specializing in engineered & implantable materials.

## **Precision Molding**

- Press sizes from 12.5 to 600 ton
- PEEK-OPTIMA®, polyurethane, ABS/PC, polysulfone & Solviva® Biomaterials (Zeniva® PEEK, Evonik, Veriva™ PPSU & Eviva®)
- Single to multiple cavity molds
- Multi shot molding, insert-, over-, and micro-molding
- Mid-to-high volume medical components and subassemblies

## Micromolding

- Part size fractions of a gram in weight and as low as a single pellet
- · High speed injection
- High-performance plastics such as PEEK, PPSU, or PEI
- Bioresorbable suite of materials