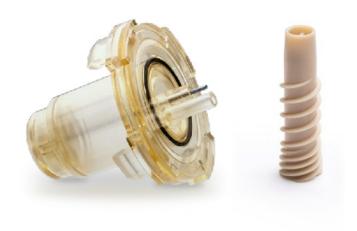

## **Precision Molding**

- Press sizes from 12.5 to 600 ton
- PEEK-OPTIMA®, polyurethane, ABS/PC, polysulfone & Solviva® Biomaterials (Zeniva® PEEK, Evonik, Veriva™ PPSU & Eviva®)
- Single to multiple cavity molds
- Multi shot molding, insert-, over-, and micro-molding
- Mid-to-high volume medical components and subassemblies

### **Services**

- Full service mold making and mold maintenance
- Vertical molding
- Valu-add capabilities (Pad Printing, Sonic welding, Heat welding, device assembly)
- Scientific molding Techniques
- IQ OQ PQ / PPAP validation
- DOE
- Full program management
- Certified to ISO 13485